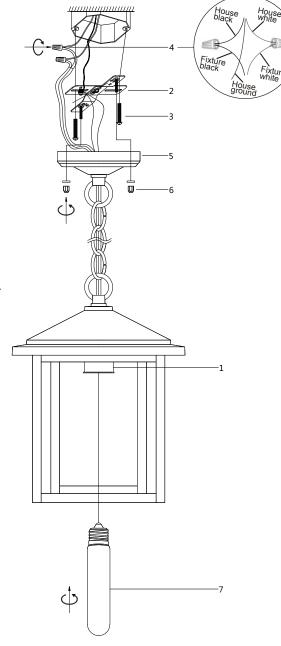

THIS LUMINAIRE MUST BE MOUNTED OR SUPPORTED IN A JUNCTION BOX CE LUMINAIRE DOIT ÊTRE MONTÉ OU SUPPORTÉ DANS UNE BOÎTE DE JONCTION

1 Ensure main supply is switched off.

- 2 Fit mounting bracket (2) onto outlet box with machine screws (3).
- Connect wires (4) according to colour (White to White, Black to Black). Connect all earth plug together onto the crossbar with green, screw to tight.
- Fit ceiling plate (5) onto mounting bracket with flat screw (6).
- **(5)** Install the bulb (7) (not included) firmly into lampholder (1).
- 6 Reconnect power.