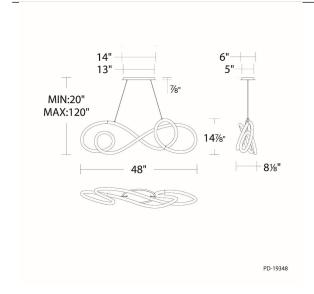

| 3243             |

Example: PD-19348-BK

For custom requests please contact customs@waclighting.com

## DESCRIPTION

Twisting in and around like a graceful knot, a play of light and shadow in an eternal flowing motion.

#### **FEATURES**

- Light source with etched acrylic tube exterior and silicone interior
- Low profile, adjustable powered aircraft cables for an ultra-clean look
- Oval canopy
- Driver concealed within the canopy
- 5 year warranty

### **SPECIFICATIONS**

Color Temp: 3000K

**Input:** 120-277 VAC,50/60Hz

**CRI:** 90

**Dimming:** ELV: 100-10%, 0-10V: 100-5%, TRIAC: 100-10%

Rated Life: 54000 Hours

Standards: ETL, cETL, Title 24 JA8-2019 Compliant

Damp Location Listed

Construction: Metal body with acrylic diffuser



#### **FINISHES:**



### **LINE DRAWING:**