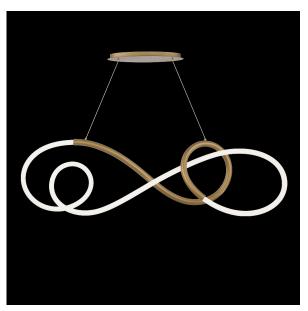

## DESCRIPTION

Twisting in and around like a graceful knot, a play of light and shadow in an eternal flowing motion.

#### **FEATURES**

- Light source with etched acrylic tube exterior and silicone interior
- Low profile, adjustable powered aircraft cables for an ultra-clean look
- Oval canopy
- Driver concealed within the canopy
- 5 year warranty