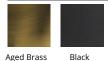

## Pendant 3000K

| Fixture Type:   |  |
|-----------------|--|
| Catalog Number: |  |
| Project:        |  |
| Location:       |  |

| Model & Size | Color Temp | Finish                    | LED Watts | LED Lumens | Delivered Lumens |
|--------------|------------|---------------------------|-----------|------------|------------------|
| PD-19348 48" | 3000K      | AB Aged Brass<br>BK Black | 45W       | 6685       | 3243             |

#### **FINISHES:**