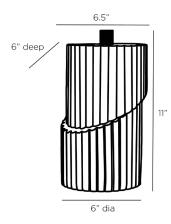

## WHITTAKER TALL CONTAINER

ARCO2 H: 11 IN, W: 6.5 IN, D: 6 IN Ivory Contract Suitable As Is The Whittaker's grooved design, created in stacked, offset discs, offers an industrial nod reminiscent of machine gears. The contemporary cache features a contrasting, notched round knob in an antique brass finish. Carved in ivory resin, the accent is as versatile as it is style packed.

## APPEARANCE

Material Material Type Finish Top Coat/Sealant

DIMENSIONS

Foot Print Opening Resin, Steel Ribbed Antique Brass false

Dia: 6.00 IN H: 7, Dia: 4.50 <u>Shipping</u>

Product Weight Gross Weight 1 Shipping Box 1 11 LBS 12.35 LBS H: 9.9 IN, L: 9 IN, W: 14.25 IN