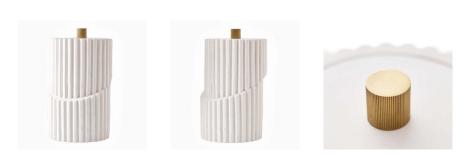

## WHITTAKER TALL CONTAINER

ARCO2 H: 11 IN, W: 6.5 IN, D: 6 IN Ivory Contract Suitable As Is The Whittaker's grooved design, created in stacked, offset discs, offers an industrial nod reminiscent of machine gears. The contemporary cache features a contrasting, notched round knob in an antique brass finish. Carved in ivory resin, the accent is as versatile as it is style packed.