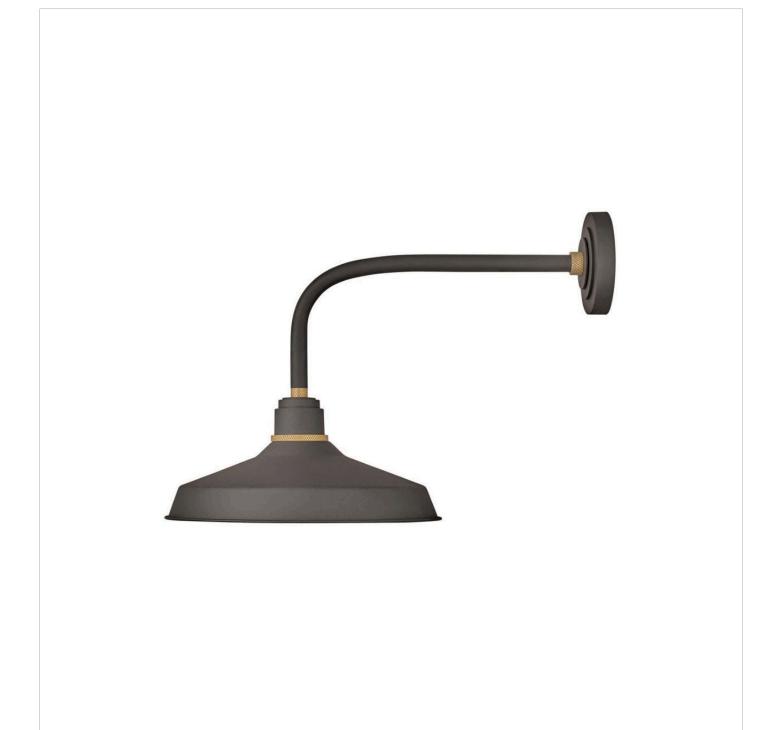

## FOUNDRY CLASSIC

MEDIUM STRAIGHT ARM BARN LIGHT

## 10413MR

Decidedly industrious, Foundry is reinventing purposeful lighting. Focused and direct, the sturdy aluminum shade features knurled brass details to offset the Gloss White, Museum Bronze or Textured Black finish while casting a uniform light. The simple, understated form plants a vintage aesthetic for both inside and outside spaces while offering mix and match options that customize the look.

FINISH: Museum Bronze

WIDTH: 16" HEIGHT: 18" DEPTH: 0

**LIGHT SOURCE**: LED Lamp

WATTAGE: 1-14w Med. LED, 100w Equiv.

**HINKLEY** 33000 Pin Oak Parkway Avon Lake, OH 44012 **PHONE: (440) 653-5500** Toll Free: 1 (800) 446-5539 hinkley.com