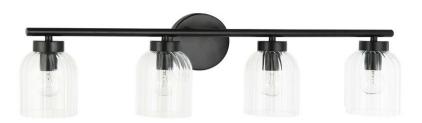

## VIE-294W-MB - 4LT Vanity, MB w/ CLR Fluted Glass

No. of Bulbs Height 7.25 Width/Length 29 **LED Compatible LED Compatible** Depth 5.75 **Total Wattage** 240 5 Weight **Body Material** Metal **Second Material** Glass Finish/Color Matte Black Second Finish/Color Clear Type of Finish **Painted Second Type of Finish** Ribbed **Bulb 1 Amount** 4 **Rated For** Damp Location **Bulb 1 Base Type** E12 Voltage 120V **Bulb 1 Max Watt.** 60 **Bulb 1 Included** cUL or equivalent No **Approval Bulb 1 Lumens** Warranty 1 Year Limited **Instal Position Bulb 1 CRI** Wall