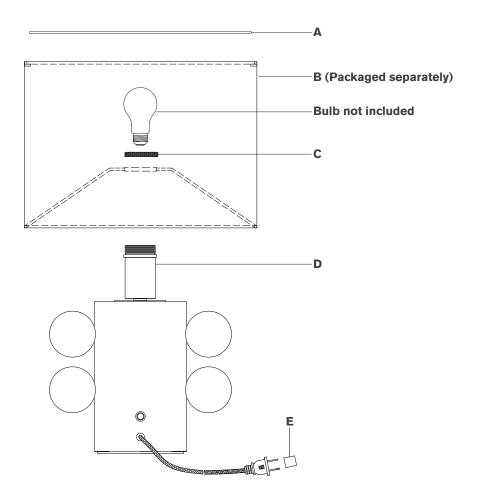

#### Scissors

- 1. Carefully remove all parts from the box. Place on a clean, soft surface.
- Remove socket ring (C) from socket (D).
- Remove shade (B) from packaging and install to socket (D) by securing with socket ring (C).

NOTE: If shade has additional packaging, carefully cut off from interior of shade to avoid damages.

- 4. Install light bulb into socket.
- 5. Put diffuser (A) on the top of shade (B).
- Remove protective plug cover (E) from the plug.
- 7. Plug into electrical outlet and test the fixture.