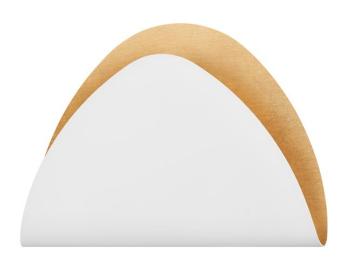

#### 1760-GL/SWH

Designed to be taller in the back and shorter in the front, this gold leaf lined sconce casts stunning light and shadows. The gold leaf interior peeks out beautifully when unlit and fills the fixture with the most gorgeous warm glow when lit. This versatile sconce is available in a Soft Black or Soft White finish.