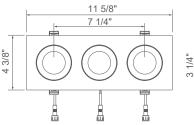

## **Cut Hole Size**

| 1-HEAD | 3-3/4" Ø (95 mm Ø)            |
|--------|-------------------------------|
| 2-HEAD | 7-3/8" x 3-3/4" (186 x 95 mm) |
| 3-HEAD | 11"x 3-3/4" (278 x 95 mm)     |