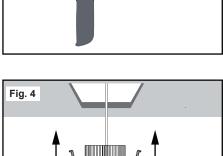

STEP 7. Pass the hardwire box and attached bx cable through the hole and place on straight surface inside the ceiling cavity. (Fig. 3)

**STEP 8.** Push the spring clip up towards the LED engine. **(Fig. 4) STEP 9.** Push the fixture through the hole until the trim is flush with the ceiling. Spring clip will retrat to hold trim in place.