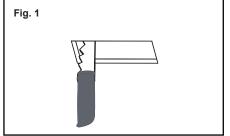

STEP 3. Carefully cut hole in ceiling. (Fig. 1)

STEP 4. Electrical connections.

STEP 5. Select Color Temperature.

STEP 6. Connect hardwire box to engine by connecting the quick male and female connector. (Fig. 2)