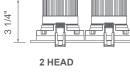

## **Cut Hole Size**

| 1-HEAD | 3-3/4" Ø (95 mm Ø)            |
|--------|-------------------------------|
| 2-HEAD | 7-3/8" x 3-3/4" (186 x 95 mm) |
| 3-HEAD | 11"x 3-3/4" (278 x 95 mm)     |