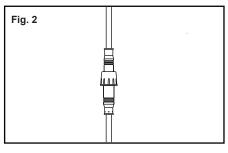

STEP 3. Carefully cut hole in ceiling. (Fig. 1)

STEP 4. Electrical connections.

STEP 5. Select Color Temperature.

STEP 6. Connect hardwire box to engine by connecting the quick male and female connector. (Fig. 2)