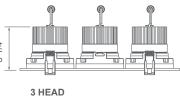

## **Cut Hole Size**

| 1-HEAD | 3-3/4" Ø (95 mm Ø)            |
|--------|-------------------------------|
| 2-HEAD | 7-3/8" x 3-3/4" (186 x 95 mm) |
| 3-HEAD | 11"x 3-3/4" (278 x 95 mm)     |