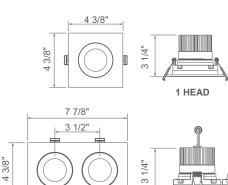

## **Cut Hole Size**

| 1-HEAD | 3-3/4" Ø (95 mm Ø)            |
|--------|-------------------------------|
| 2-HEAD | 7-3/8" x 3-3/4" (186 x 95 mm) |
| 3-HEAD | 11"x 3-3/4" (278 x 95 mm)     |