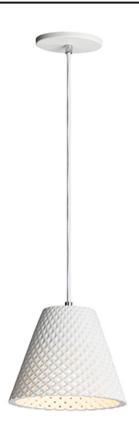

# PRODUCT DESCRIPTION

Beautiful pendants cast in White Gypsum or Grey Concrete with a perforated woven pattern that allows light to penetrate through the sides as well as down. The material itself is paintable so you can customize for a perfect fit.

# **MEASUREMENTS**

DIMENSION : 8.75" L x 8.75" W x 7.75" H

MAX OAH : 126.5" OAH

CANOPY : 5" W x 0.5" H x 5" L

HANGING WEIGHT : 4.9 lb