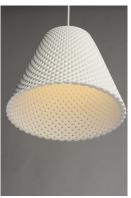

# PRODUCT DESCRIPTION

Beautiful pendants cast in White Gypsum or Grey Concrete with a perforated woven pattern that allows light to penetrate through the sides as well as down. The material itself is paintable so you can customize for a perfect fit.

# MATERIAL

Gypsum