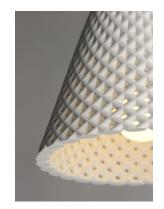

# PRODUCT DESCRIPTION

Beautiful pendants cast in White Gypsum or Grey Concrete with a perforated woven pattern that allows light to penetrate through the sides as well as down. The material itself is paintable so you can customize for a perfect fit.

# MATERIAL

Gypsum