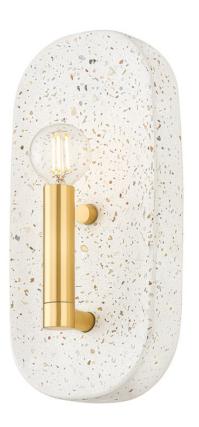

# ETHEL H808101-AGB

A streamlined, oval-shaped piece of Terrazzo serves as the backplate to this sculptural sconce. The Aged Brass candlestick and hardware details highlight the earthy flecks in the Terrazzo. Ethel is accessible high design and makes a chic statement on walls throughout the home.