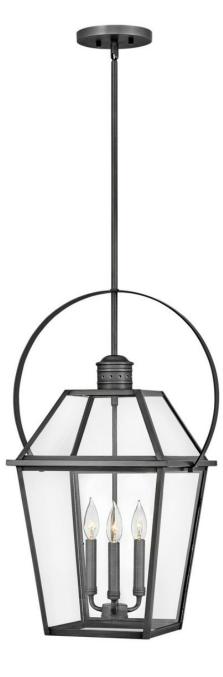

## LARGE HANGING LANTERN

## 2772BLB

Handcrafted of solid brass, Nouvelle's construction evokes timeless vigor enhancing the appearance of a range of façades, from French Traditional to Modern. Nouvelle's Blackened Brass cage stands out among its slightly tapered, four-sided glass panels to reinforce its simple charm. FINISH: Blackened Brass GLASS: Clear WIDTH: 13" HEIGHT: 26.5" DEPTH: 0 LIGHT SOURCE: Socketed WATTAGE: 3-5w Cand. LED, 60w Equiv.