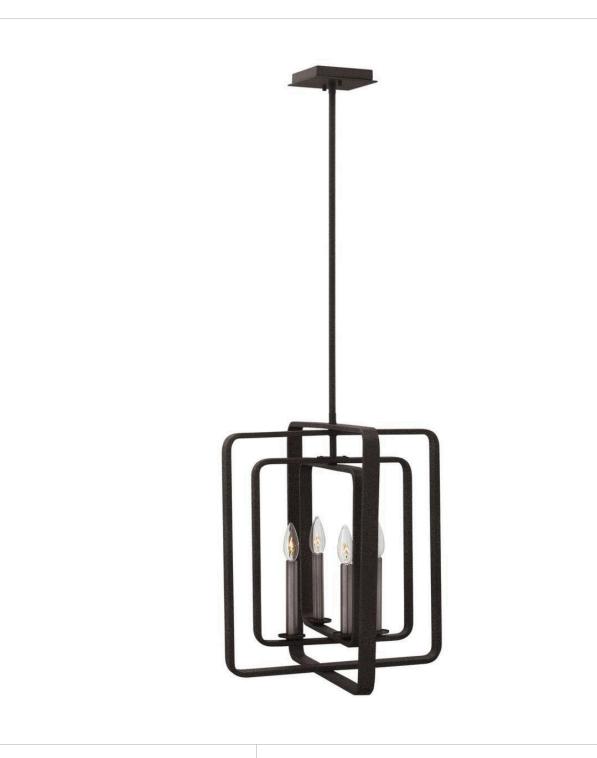

## **QUENTIN**

MEDIUM OPEN FRAME

## 4814DZ

Quentin is constructed of angular forms that create a striking geometric interplay. This stem-hung collection features intersecting rectangles in a bold Aged Zinc finish, forming a modern silhouette. Candle sleeves in Antique Nickel add a distinctively vintage feel that is both hip and historical.

FINISH: Aged Zinc

**WIDTH**: 17" **HEIGHT**: 19.8"

LIGHT SOURCE: LED Lamp, Socket

**WATTAGE**: 4-5w Cand. LED, 60w Equiv. or 4-60w Cand.

HINKLEY 33000 Pin Oak Parkway Avon Lake, OH 44012 **PHONE: (440) 653-5500** Toll Free: 1 (800) 446-5539 hinkley.com