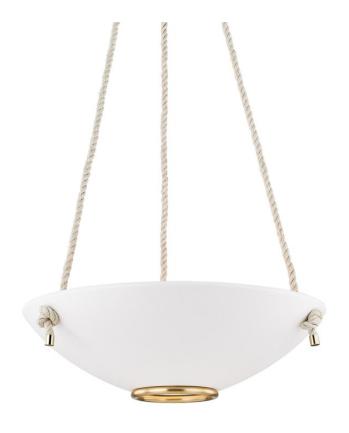

# PLASTER NO.2

MDS451-AGB/WP

Featuring a form of classical beauty, Plaster No.2 is an easy way to add artistic texture and casual elegance to a space. Its capped rope holders and brass ring offer simple, beautiful accents

#### **FINISHES**

Aged Brass/white Plaster (AGB/WP)

#### **DIMENSIONS**

Height 12.50"

Width/Diameter 24.00"

Minimum Height 15.50"

Maximum Height 56.00"

Canopy/Backplate 6.25"

Hanging Type

Weight 10.56lb

## **GLASS/SHADES**

Material Aluminum

Attachment

Color White Plaster