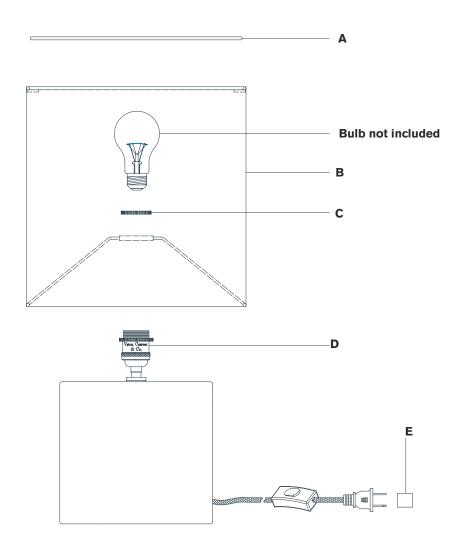

#### Scissors

- 1. Carefully remove all parts from the box. Place on a clean, soft surface.
- 2. Remove socket ring **(C)** from socket **(D)**.
- 3. Remove shade **(B)** from packaging and install to socket **(D)** using socket ring **(C)**.

**NOTE:** If shade has additional packaging, carefully cut off from interior of shade to avoid damages.

- 4. Install light bulb into the socket.
- 5. Place diffuser (A) to the top of shade (B).
- 6. Remove protective cover (E) from the plug.
- 7. Plug into electrical outlet and test fixture.