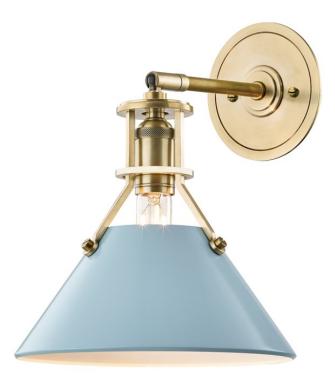

# PAINTED NO.2 MDS350-AGB/BB

Painted No.2 has an effortless look, the result of careful consideration. A relaxed form with timeless style, two beautiful finish options make it feel fresh.

## **FINISHES**

Aged Brass/blue Bird (AGB/BB) Aged Brass/darkest Blue (AGB/DBL) Aged Brass/leaf Green Combo (AGB/LFG) Aged Brass/off White (AGB/OW) Polished Nickel/blue Bird (PN/BB) Polished Nickel/darkest Blue (PN/DBL) Polished Nickel/leaf Green (PN/LFG) Polished Nickel/off White (PN/OW)

## DIMENSIONS

Height 11.75" Width/Diameter 9.50" Minimum Height 0.00" Maximum Height 0.00" Canopy/Backplate 5.00" Hanging Type Weight 0.97lb

## GLASS/SHADES

Material Steel Attachment Color Blue Bird