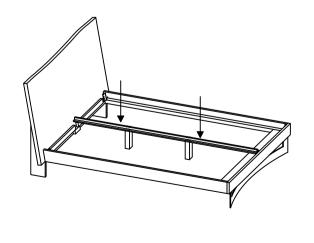

| 1    |
| P4  | Centre Support  |                                | 1    |
| P5  | Rolling Support | ATTENTAL PARTY NAMED IN COLUMN | 2    |
| P6  | Leg             |                                | 2    |

#### **HARDWARES LIST**

| NO. | DESCRIPTION | IMAGE | Q'TY |
|-----|-------------|-------|------|
| H1  | HEX BOLT    | •     | 8    |
| H2  | SPANNER     |       | 1    |
| НЗ  | HEX BOLT    |       | 2    |
| H4  | NUT         | 0     | 2    |
| H4  | WASHER      | 0     | 2    |

### NOTES.

Thank you for purchasing this quality product! Be sure to check all packing material carefully for small part that may have come loose inside the carton during shipping.

**CAUTION:** The item is heavy, assembly should be performed by two people.

STEP 1.





STEP 3.



## STEP 3.