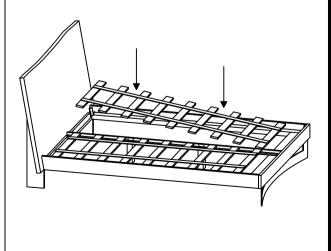

| 1    |
| P4  | Centre Support  |                                | 1    |
| P5  | Rolling Support | ATTENTAL PARTY NAMED IN COLUMN | 2    |
| P6  | Leg             |                                | 2    |

#### **HARDWARES LIST**

| NO. | DESCRIPTION | IMAGE | Q'TY |
|-----|-------------|-------|------|
| H1  | HEX BOLT    | •     | 8    |
| H2  | SPANNER     |       | 1    |
| НЗ  | HEX BOLT    |       | 2    |
| H4  | NUT         | 0     | 2    |
| H4  | WASHER      | 0     | 2    |

### NOTES.

Thank you for purchasing this quality product! Be sure to check all packing material carefully for small part that may have come loose inside the carton during shipping.

**CAUTION:** The item is heavy, assembly should be performed by two people.

STEP 1.





STEP 3.



## STEP 3.