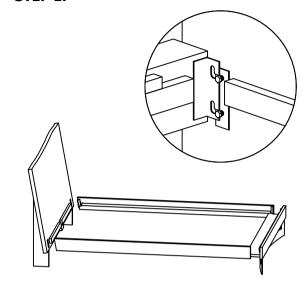

|                                | 1    |
| P4  | Centre Support  |                                | 1    |
| P5  | Rolling Support | ATTENTAL PARTY NAMED IN COLUMN | 2    |
| P6  | Leg             |                                | 2    |

#### **HARDWARES LIST**

| NO. | DESCRIPTION | IMAGE | Q'TY |
|-----|-------------|-------|------|
| H1  | HEX BOLT    | •     | 8    |
| H2  | SPANNER     |       | 1    |
| НЗ  | HEX BOLT    |       | 2    |
| H4  | NUT         | 0     | 2    |
| H4  | WASHER      | 0     | 2    |

### NOTES.

Thank you for purchasing this quality product! Be sure to check all packing material carefully for small part that may have come loose inside the carton during shipping.

**CAUTION:** The item is heavy, assembly should be performed by two people.

STEP 1.





STEP 3.



## STEP 3.