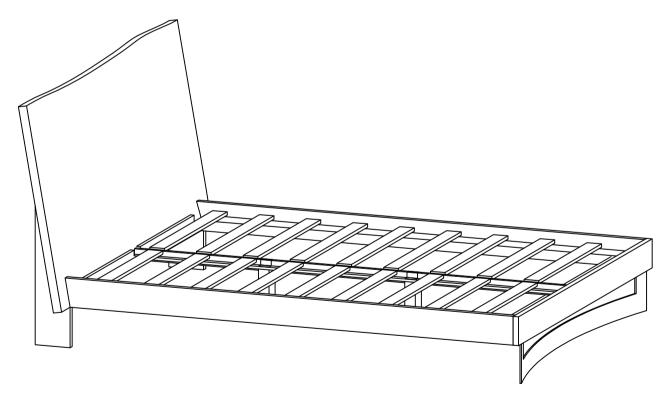

# **ASSEMBLY INSTRUCTIONS.**

BENT QUEEN BED

VE-1088-03



THANK YOU FOR YOUR PURCHASE!

## PARTS AND HARDWARE.

#### **PARTS LIST**

| NO. | DESCRIPTION     | IMAGE                          | Q'TY |
|-----|-----------------|--------------------------------|------|
| P1  | Headboard       |                                | 1    |
| P2  | Sides           |                                | 2    |
| Р3  | Footboard       |                                | 1    |
| P4  | Centre Support  |                                | 1    |
| P5  | Rolling Support | ATTENTAL PARTY NAMED IN COLUMN | 2    |
| P6  | Leg             |                                | 2    |

#### **HARDWARES LIST**

| NO. | DESCRIPTION | IMAGE | Q'TY |
|-----|-------------|-------|------|
| H1  | HEX BOLT    | •     | 8    |
| H2  | SPANNER     |       | 1    |
| НЗ  | HEX BOLT    |