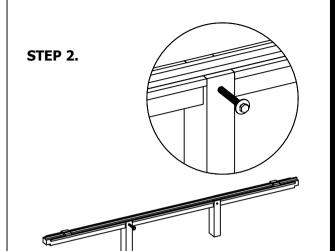

|                                | 1    |
| P4  | Centre Support  |                                | 1    |
| P5  | Rolling Support | ATTENTAL PARTY NAMED IN COLUMN | 2    |
| P6  | Leg             |                                | 2    |

#### **HARDWARES LIST**

| NO. | DESCRIPTION | IMAGE | Q'TY |
|-----|-------------|-------|------|
| H1  | HEX BOLT    | •     | 8    |
| H2  | SPANNER     |       | 1    |
| НЗ  | HEX BOLT    |       | 2    |
| H4  | NUT         | 0     | 2    |
| H4  | WASHER      | 0     | 2    |

### NOTES.

Thank you for purchasing this quality product! Be sure to check all packing material carefully for small part that may have come loose inside the carton during shipping.

**CAUTION:** The item is heavy, assembly should be performed by two people.

STEP 1.





STEP 3.



## STEP 3.