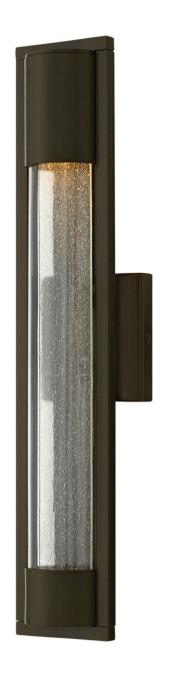

## **MIST**

MEDIUM WALL MOUNT LANTERN

## 1224BZ

The sleek design of the Mist collection discreetly emphasizes its contemporary heritage. Featuring a prominent interior panel of clear seedy glass captured on both ends and encased in a protective clear acrylic cylinder. Its solid aluminum construction is underscored by bold Satin Black, Bronze or Titanium finish options. Mist is both Dark Sky and ADA compliant.

FINISH: Bronze

GLASS: Clear Acrylic Outside Cylinder & Seedy Glass Inside Panel

WIDTH: 4.8" HEIGHT: 22" DEPTH: 0

**LIGHT SOURCE**: Socketed

WATTAGE: 1-7w GU10 LED, 50w Equiv.

**HINKLEY** 33000 Pin Oak Parkway Avon Lake, OH 44012 **PHONE: (440) 653-5500** Toll Free: 1 (800) 446-5539 hinkley.com