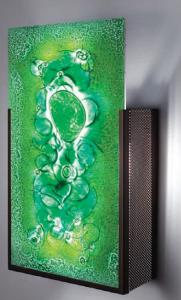

### ADA COMPLIANT



## F/N WIDE



shown in bronze finish with Blush glass

# F/N JUDY



shown in bronze finish with Amber Lemon Drop glass

#### ADA COMPLIANT



F/N JUDY shown in bronze finish with Wired Green glass

## F/N WIDE & F/N JUDY

Framed by bronze powder-coated steel, the F/N Wide and F/N Judy showcases our collection of handmade Magic Art Glass. By using a combination of exotic elements and a myriad of glass techniques, we have produced an original, whimsical yet elegant line of fixtures illuminated with incandescent lamps.

#### Technical and Mounting Information







F/N JUDY Front



F/N JUDY Side



CFL or LED

F/N WIDE & F/N JUDY 2 x 60w (Max) (E12) Candelabra Base





1881 Industrial Drive Libertyville, IL 60048 Tele: 847.680.9043 Fax: 847.680.8140 www.wptdesign.com