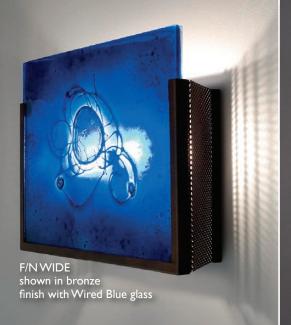

### ADA COMPLIANT



## F/N WIDE



shown in bronze finish with Blush glass

# F/N JUDY



shown in bronze finish with Amber Lemon Drop glass

#### ADA COMPLIANT



F/N JUDY shown in bronze finish with Wired Green glass

## F/N WIDE & F/N JUDY

Framed by bronze powder-coated steel, the F/N Wide and F/N Judy showcases our collection of handmade Magic Art Glass. By using a combination of exotic elements and a myriad of glass techniques, we have produced an original, whimsical yet elegant line of fixtures illuminated with incandescent lamps.

#### Technical and Mounting Information







F/N JUDY Front



F/N JUDY Side



CFL or LED

F/N WIDE & F/N JUDY 2 x 60w (Max) (E12) Candelabra Base





1881 Industrial Drive Libertyville, IL 60048 Tele: 847.680.9043 Fax: 847.680.8140 www.wptdesign.com