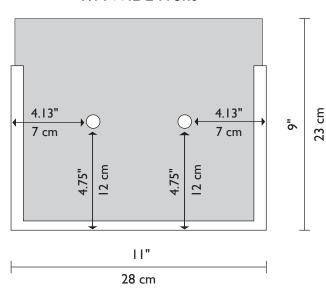

#### Technical and Mounting Information

F/N JUDY Front

F/N JUDY Side

CFL or LED

F/N WIDE & F/N JUDY 2 x 60w (Max) (E12) Candelabra Base

1881 Industrial Drive Libertyville, IL 60048 Tele: 847.680.9043 Fax: 847.680.8140 www.wptdesign.com