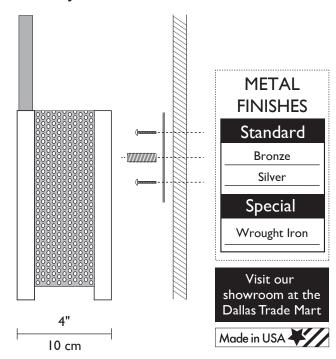

#### Technical and Mounting Information

F/N JUDY Front

F/N JUDY Side

CFL or LED

F/N WIDE & F/N JUDY 2 x 60w (Max) (E12) Candelabra Base

1881 Industrial Drive Libertyville, IL 60048 Tele: 847.680.9043 Fax: 847.680.8140 www.wptdesign.com