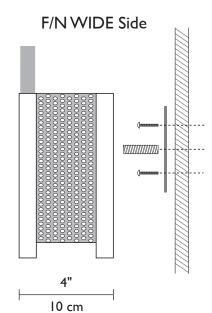

#### Technical and Mounting Information

F/N JUDY Front

F/N JUDY Side

CFL or LED

F/N WIDE & F/N JUDY 2 x 60w (Max) (E12) Candelabra Base

1881 Industrial Drive Libertyville, IL 60048 Tele: 847.680.9043 Fax: 847.680.8140 www.wptdesign.com