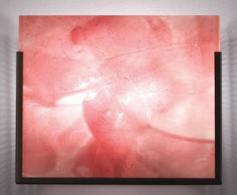

### ADA COMPLIANT



## F/N WIDE



shown in bronze finish with Blush glass

# F/N JUDY



shown in bronze finish with Amber Lemon Drop glass

#### ADA COMPLIANT



F/N JUDY shown in bronze finish with Wired Green glass

## F/N WIDE & F/N JUDY

Framed by bronze powder-coated steel, the F/N Wide and F/N Judy showcases our collection of handmade Magic Art Glass. By using a combination of exotic elements and a myriad of glass techniques, we have produced an original, whimsical yet elegant line of fixtures illuminated with incandescent lamps.

#### Technical and Mounting Information







F/N JUDY Front



F/N JUDY Side



CFL or LED

F/N WIDE & F/N JUDY 2 x 60w (Max) (E12) Candelabra Base





1881 Industrial Drive Libertyville, IL 60048 Tele: 847.680.9043 Fax: 847.680.8140 www.wptdesign.com