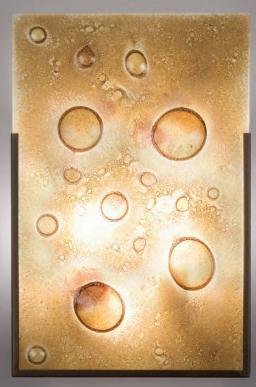

### ADA COMPLIANT



## F/N WIDE



shown in bronze finish with Blush glass

# F/N JUDY



shown in bronze finish with Amber Lemon Drop glass

#### ADA COMPLIANT



F/N JUDY shown in bronze finish with Wired Green glass

## F/N WIDE & F/N JUDY

Framed by bronze powder-coated steel, the F/N Wide and F/N Judy showcases our collection of handmade Magic Art Glass. By using a combination of exotic elements and a myriad of glass techniques, we have produced an original, whimsical yet elegant line of fixtures illuminated with incandescent lamps.

#### Technical and Mounting Information







F/N JUDY Front



F/N JUDY Side



CFL or LED

F/N WIDE & F/N JUDY 2 x 60w (Max) (E12) Candelabra Base





1881 Industrial Drive Libertyville, IL 60048 Tele: 847.680.9043 Fax: 847.680.8140 www.wptdesign.com