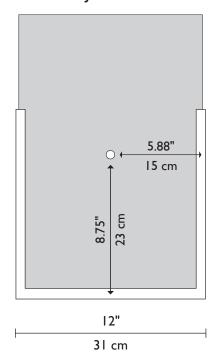

#### Technical and Mounting Information

F/N JUDY Front

F/N JUDY Side

CFL or LED

F/N WIDE & F/N JUDY 2 x 60w (Max) (E12) Candelabra Base

1881 Industrial Drive Libertyville, IL 60048 Tele: 847.680.9043 Fax: 847.680.8140 www.wptdesign.com