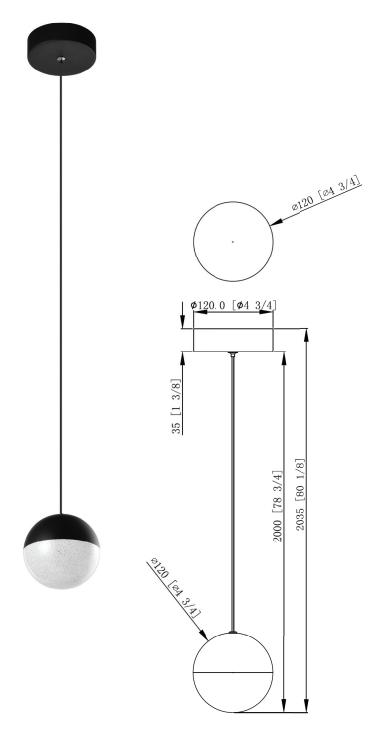

# **Dimensions**

• Fixture: L: 4.75" x W: 4.75" x H: 80" (6.75") Measurements rounded to the nearest 1/4"