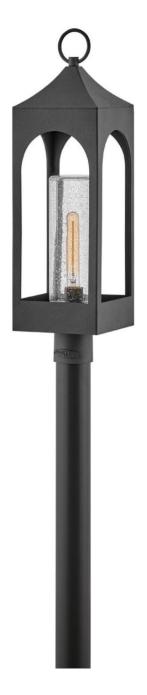

## 18081DSZ

Amina is tradition with a flair. This lantern-inspired design features dramatic, arched windows revealing a seedy glass that creates a faux candle effect. Constructed of durable aluminum in a Distressed Zinc finish, Amina is complete with an oversized loop reinforcing its timeless appeal. FINISH: Distressed Zinc GLASS: Clear Seedy WIDTH: 7.8" HEIGHT: 27.8" DEPTH: 0 LIGHT SOURCE: Socketed WATTAGE: 1-10w Med. LED, 100w Equiv.