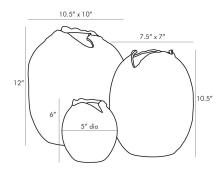

## BLUME VASES, SET OF 3

7712

White Wash Contract Suitable As Is Deliver organic elegance to a tablescape with this set of ceramic vases. Each is different in shape and size and features a white-wash finish that creates faux bois texture. The mouth of each vase is organic in shape and tear-like—shaping a visual point of interest. This watertight trio is ideal for boasting various bouquets but is just as stunning as a grouped accent for a console table or bookshelf. finish will vary.

## SHIPPING

Product Weight Gross Weight 1 Shipping Box 1 Ceramic White Wash true false

10 LBS 14.59 LBS H: 15 IN, L: 24 IN, W: 17 IN ADDITIONAL INFO Features

Water Tight

true

<u>CONTRACT</u> Contract Suitable