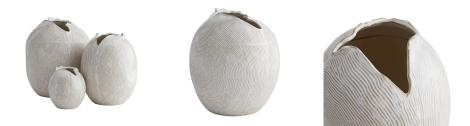

## BLUME VASES, SET OF 3

7712

White Wash Contract Suitable As Is Deliver organic elegance to a tablescape with this set of ceramic vases. Each is different in shape and size and features a white-wash finish that creates faux bois texture. The mouth of each vase is organic in shape and tear-like—shaping a visual point of interest. This watertight trio is ideal for boasting various bouquets but is just as stunning as a grouped accent for a console table or bookshelf. finish will vary.