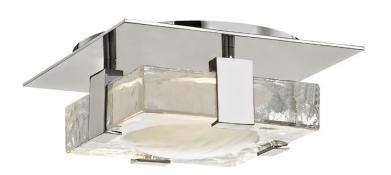

# **BOURNE**

9808-PN

Bourne's visual heft makes a statement. A very thick pane of glass, etched with a concave divot on its back and clear with a convex mound on its front, is mounted to a canopy or floating backplate, making for a mood-enhancing light diffusion.

#### **GLASS/SHADES**

Material Glass

Attachment

Color Clear