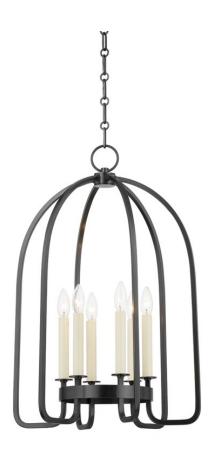

# **OAKVILLE**

6318-OB

Beautiful, curved lines create the open, airy framework of this more minimalist take on the classic lantern form. The easy silhouette and very useable Aged Brass and Old Bronze finishes blend well with many styles including vintage and transitional.

# **DIMENSIONS**

Height 28.00"

Width/Diameter 18.25"

Minimum Height 31.25"

Maximum Height 83.25"

Canopy/Backplate 6.00"

Hanging Type 54" Chain

Weight 14.75lb