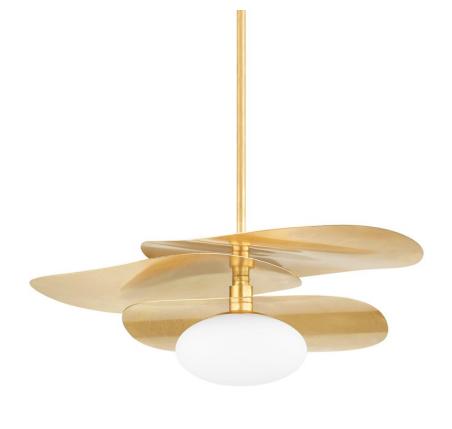

Three slender Vintage Gold Leaf shades are arrayed and layered above an opal matte glass diffuser for a botanical feel and organic style. The gentle circular forms of the shade pair perfectly with the soothing material choices. Light fills the diffuser with a soft glow that reflects gently off the metal above adding to the pendant's overall natural vibe.