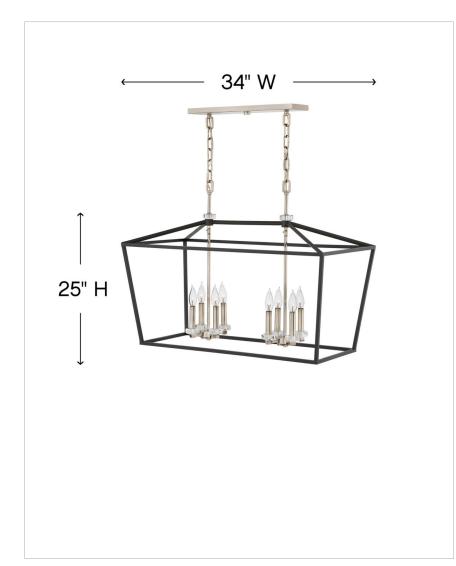

## **EIGHT LIGHT LINEAR**

For a classic statement-maker, Stinson hits the mark. A robust open and airy cage, designed for maximum impact in a bold Black and Polished Nickel finish, is accompanied by refined sparkling crystal accents to create the perfect mix of traditional appeal and industrial panache.

| DETAILS   |       |
|-----------|-------|
| FINISH:   | Black |
| MATERIAL: | Steel |
| DIMMABLE: | No    |

| DIMENSIONS |      |
|------------|------|
| WIDTH:     | 34"  |
| HEIGHT:    | 25"  |
| DEPTH:     | 16   |
| WEIGHT:    | 17lb |