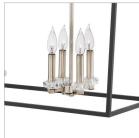

## **EIGHT LIGHT LINEAR**

For a classic statement-maker, Stinson hits the mark. A robust open and airy cage, designed for maximum impact in a bold Black and Polished Nickel finish, is accompanied by refined sparkling crystal accents to create the perfect mix of traditional appeal and industrial panache.

| LIGHT SOURCE  |                               |
|---------------|-------------------------------|
| LIGHT SOURCE: | Socketed                      |
| WATTAGE:      | 8-5w Cand. LED, 60w<br>Equiv. |
| VOLTAGE:      | 120v                          |