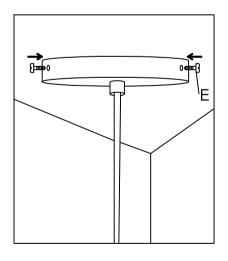

-1117-32



THANK YOU FOR YOUR PURCHASE!

## **PARTS & HARDWARE.**

## **PART LIST**

| NO. | DESCRIPTION | IMAGE | Qty |
|-----|-------------|-------|-----|
| A.  | METAL CLIP  | 0 0 0 | 1   |
| В.  | LEMP RING   |       | 1   |

# **HARDWARE LIST**

| C. | Plus Screw<br>4 x 30mm    | Danger   | 2 |
|----|---------------------------|----------|---|
| D. | Plastic Dowel<br>6 x 35mm | TAN TANK | 2 |
| E. | Machine Screw<br>5 x 10mm |          | 1 |
| F. | Screw Driver              |          | 1 |

# NOTES.

Thank you for purchasing this quality product! Be sure to check all packing material carefully for small part that May have come loose inside the carton during shipping.

**CAUTION:** The Item is heavy, assembly should be performed by two people.

## STEP 1.



#### STEP 2.



STEP 3.



#### STEP 4.