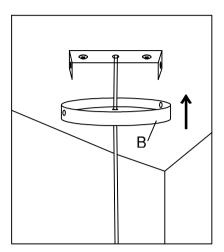

P LARGE

BZ-1117-32



THANK YOU FOR YOUR PURCHASE!

## **PARTS & HARDWARE.**

## **PART LIST**

| NO. | DESCRIPTION | IMAGE | Qty |
|-----|-------------|-------|-----|
| A.  | METAL CLIP  | 0 0 0 | 1   |
| В.  | LEMP RING   |       | 1   |

# **HARDWARE LIST**

| C. | Plus Screw<br>4 x 30mm    | Danger   | 2 |
|----|---------------------------|----------|---|
| D. | Plastic Dowel<br>6 x 35mm | TAN TANK | 2 |
| E. | Machine Screw<br>5 x 10mm |          | 1 |
| F. | Screw Driver              |          | 1 |

# NOTES.

Thank you for purchasing this quality product! Be sure to check all packing material carefully for small part that May have come loose inside the carton during shipping.

**CAUTION:** The Item is heavy, assembly should be performed by two people.

## STEP 1.



#### STEP 2.



STEP 3.



#### STEP 4.