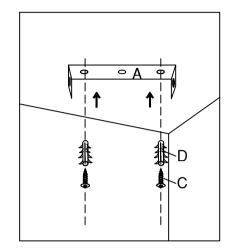

ATAE PENDANT LAMP LARGE

BZ-1117-32



THANK YOU FOR YOUR PURCHASE!

## **PARTS & HARDWARE.**

## **PART LIST**

| NO. | DESCRIPTION | IMAGE | Qty |
|-----|-------------|-------|-----|
| A.  | METAL CLIP  | 0 0 0 | 1   |
| В.  | LEMP RING   |       | 1   |

# **HARDWARE LIST**

| C. | Plus Screw<br>4 x 30mm    | Danger   | 2 |
|----|---------------------------|----------|---|
| D. | Plastic Dowel<br>6 x 35mm | TAN TANK | 2 |
| E. | Machine Screw<br>5 x 10mm |          | 1 |
| F. | Screw Driver              |          | 1 |

# NOTES.

Thank you for purchasing this quality product! Be sure to check all packing material carefully for small part that May have come loose inside the carton during shipping.

**CAUTION:** The Item is heavy, assembly should be performed by two people.

## STEP 1.



#### STEP 2.



STEP 3.



#### STEP 4.