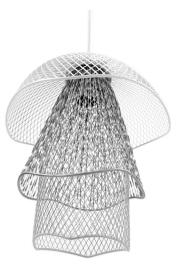

# **ASSEMBLY INSTRUCTIONS.**

CORONATAE PENDANT LAMP LARGE

BZ-1117-32

THANK YOU FOR YOUR PURCHASE!