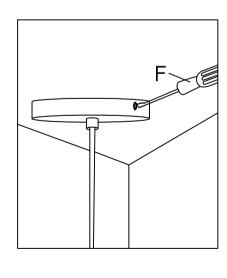

K YOU FOR YOUR PURCHASE!

## **PARTS & HARDWARE.**

## **PART LIST**

| NO. | DESCRIPTION | IMAGE | Qty |
|-----|-------------|-------|-----|
| A.  | METAL CLIP  | 0 0 0 | 1   |
| В.  | LEMP RING   |       | 1   |

# **HARDWARE LIST**

| C. | Plus Screw<br>4 x 30mm    | Danger   | 2 |
|----|---------------------------|----------|---|
| D. | Plastic Dowel<br>6 x 35mm | TAN TANK | 2 |
| E. | Machine Screw<br>5 x 10mm |          | 1 |
| F. | Screw Driver              |          | 1 |

# NOTES.

Thank you for purchasing this quality product! Be sure to check all packing material carefully for small part that May have come loose inside the carton during shipping.

**CAUTION:** The Item is heavy, assembly should be performed by two people.

## STEP 1.



#### STEP 2.



STEP 3.



#### STEP 4.