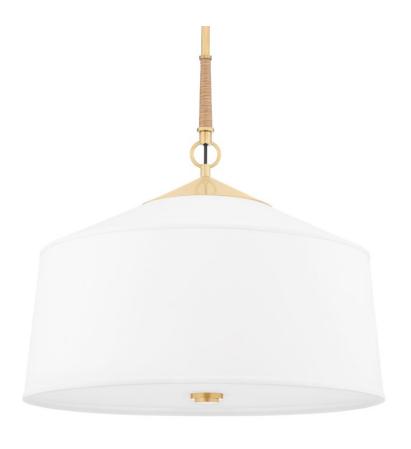

# WHITE PLAINS

5223-AGB

A classic shape with luxury details, White Plains is the perfect piece for transitional interiors. The clean, crisp white linen shade blends beautifully with the sleek solid brass metalwork and natural wrapped rattan for a look that is warm yet modern. Choose from a sconce, semi-flush, pendant and linear in an Aged Brass finish.

#### **FINISHES**

Aged Brass (AGB)

### **DIMENSIONS**

Height 22.50"

Width/Diameter 22.25"

Minimum Height 29.00"

Maximum Height 83.00"

Canopy/Backplate 5.25"

Hanging Type 1-3" / 1-6" / 1-12" / 2-18"

Stems

#### **GLASS/SHADES**

Material Linen

Attachment

Color White