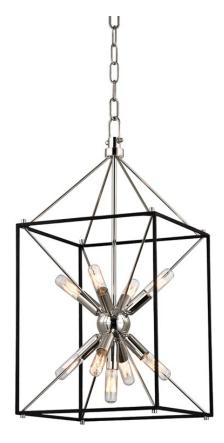

# GLENDALE 8912-PN

You asked, we listened! We've expanded our best-selling Glendale family with the addition of a gorgeous flush mount, larger-sized pendant and a stunning linear fixture–all in a traditional Sputnik-style lantern design.

#### DIMENSIONS

Height 24.75" Width/Diameter 12.25" Minimum Height 31.75" Maximum Height 79.75" Canopy/Backplate 6.00" Hanging Type Weight 11.00lb

## GLASS/SHADES

Material Steel Attachment Color Polished Nickel With Accents