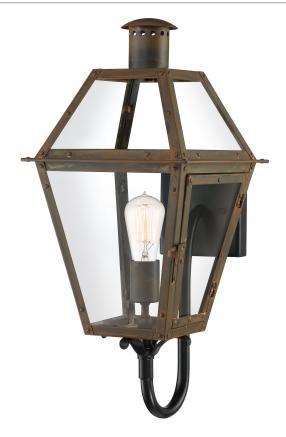

### **RO8410IZ**

Rue De Royal Outdoor Lantern Industrial Bronze

# **DIMENSIONS**

Dimensions: 9.50" W x 20.50" H x 11.00" D

Backplate Dimensions: 5.00"H x 5.00"W

HCWO: 10.25"

Weight: 7.60 lbs

# **DETAILS**

Material: Brass/Steel

Glass/Shade Description: Clear Tempered

Glass