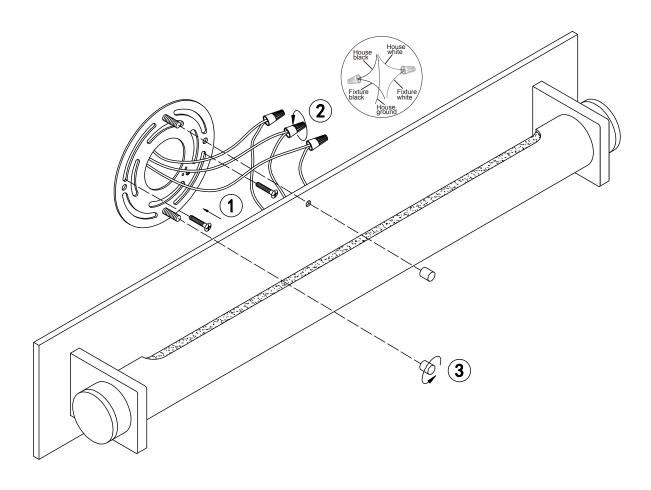

THIS LUMINAIRE MUST BE MOUNTED OR SUPPORTED IN A JUNCTION BOX CE LUMINAIRE DOIT ÊTRE MONTÉ OU SUPPORTÉ DANS UNE BOÎTE DE JONCTION

- 1 Ensure main supply is switched off.
- 2 Fit mounting bracket onto mounting surface with self-tapping screws (1).
- 3 Connect wires (2) according to colour (White to White, Black to Black). Connect all earth plug together onto the crossbar with green, screw to tight.
- 4 Fit the plate onto mounting bracket with flat screw (3).
- **5** Reconnect power.