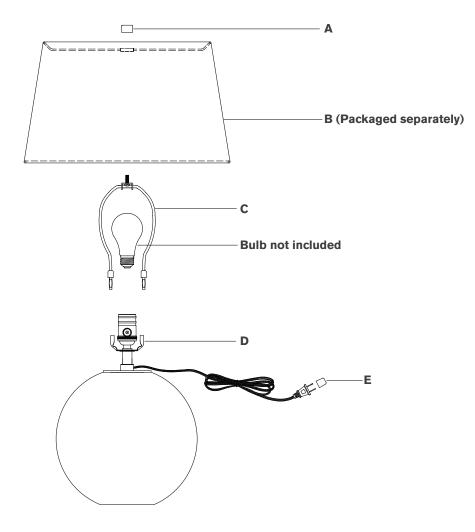

### Scissors

- 1. Carefully remove all parts from the box. Place on a clean, soft surface.
- 2. Install harp **(C)** by squeezing together and inserting into the top of saddle **(D)**.
- 3. Remove finial (A) from harp (C).
- 4. Remove shade **(B)** from packaging and install to harp **(C)** using finial **(A)**.

**NOTE:** If shade has additional packaging, carefully cut off from interior of shade to avoid damages.

- 5. Install light bulb into the socket.
- 6. Remove protective cover (E) from plug.
- 7. Plug into electrical outlet and test the fixture.