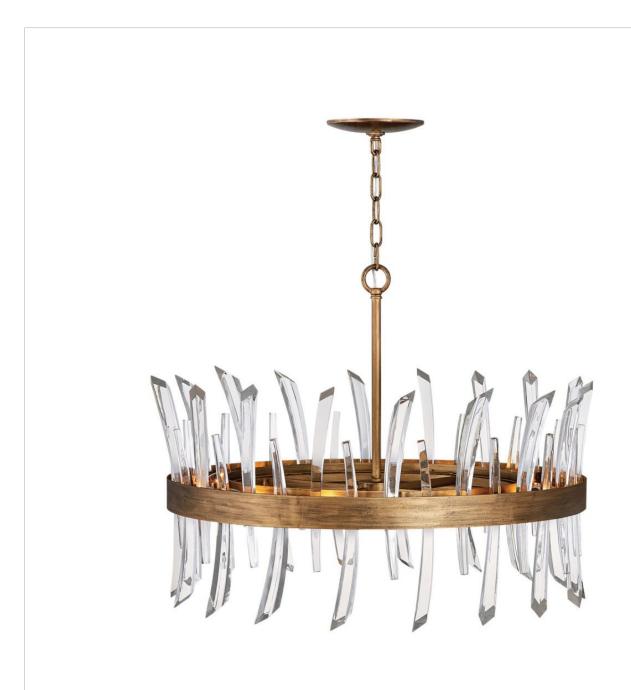

## **REVEL**

MEDIUM SINGLE TIER CHANDELIER

## FR30904BNG

A compelling design that captivates from any angle, the Revel family gleams with sophistication. Luxurious crystal rods are honed into unexpected asymmetrical formations to produce an organic elegance that is both raw and refined. Revel's linear and circular chandeliers are available in both Burnished Gold and rich Black finish options.

FINISH: Burnished Gold

WIDTH: 28" HEIGHT: 17.3" DEPTH: 0

LIGHT SOURCE: Socketed

WATTAGE: 8-5w Cand. LED, 60w Equiv.

HINKLEY 33000 Pin Oak Parkway Avon Lake, OH 44012 **PHONE: (440) 653-5500** Toll Free: 1 (800) 446-5539 hinkley.com