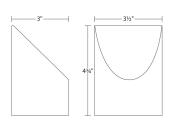

#### **Dimensions**

 Height:
 4.75"

 Width:
 3.5"

 Extends:
 3"

 Minimum Extension:
 3"

 Maximum Extension:
 3"

 Size:
 Small