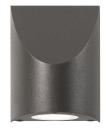

## Shear Sconce Spec Sheet

SKU: 7222.72-WL Learn more at: https://sonnemanlight.com/shear-sconce

Description: Solid die-cast forms in subtle sensuous shapes punctuate LED illumination with precision, in perfect architectural harmony. Also available as a Bollard and Double Bollard.

## **General Listings**

 Features:
 Wet Rated

 Certification:
 cUL

 Color/Finish:
 Textured

 Bronze (.72)

 Dark Sky Friendly:
 Y

## **Available Finishes**

Available Finishes: Textured Bronze (.72), Textured Gray (.74), Textured White (.98)