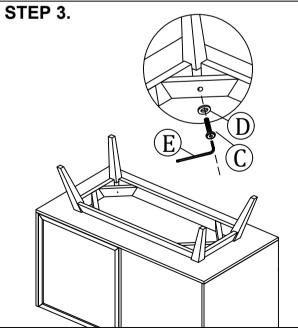

#### STEP 4.

## **HARDWARE LIST**

| C. | Allen Bolt<br>6 x 16 mm | 4 |
|----|-------------------------|---|
| D. | Flat Washer<br>8mm      | 4 |
| E. | Allen Key<br>4mm        | 1 |