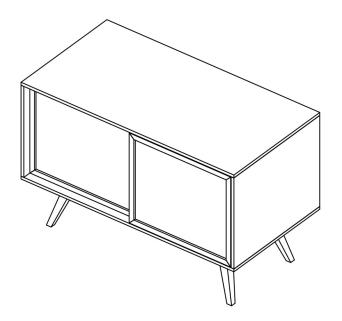

#### **PART LIST**

| NO | . DESCRIPTION | IMAGE    | Qty |
|----|---------------|----------|-----|
| A. | SIDEBOARD     |          | 1   |
| В. | LEG           | <b>1</b> | 4   |

# STEP 1.