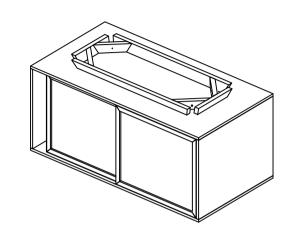

# **ASSEMBLY INSTRUCTIONS.**

**REED SIDEBOARD NATURAL** 

BZ-1108-24



THANK YOU FOR YOUR PURCHASE!

## **PARTS & HARDWARE.**

#### **PART LIST**

| NO | . DESCRIPTION | IMAGE    | Qty |
|----|---------------|----------|-----|
| A. | SIDEBOARD     |          | 1   |
| В. | LEG           | <b>1</b> | 4   |

# STEP 1.



#### STEP 2.



## **HARDWARE LIST**

| C. | Allen Bolt<br>6 x 16 mm | 4 |
|----|-------------------------|---|
| D. | Flat Washer<br>8mm      | 4 |
| E. | Allen Key<br>4mm        | 1 |





#### STEP 4.



# NOTES.

Thank you for purchasing this quality product! Be sure to check all packing material carefully for small part that May have come loose inside the carton during shipping.

**CAUTION:** The Item is heavy, assembly should be performed by two people.