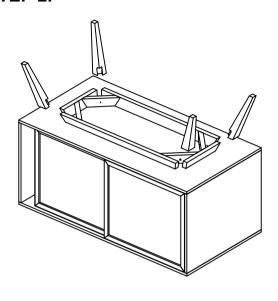

# **ASSEMBLY INSTRUCTIONS.**

**REED SIDEBOARD NATURAL** 

BZ-1108-24



THANK YOU FOR YOUR PURCHASE!

## **PARTS & HARDWARE.**

#### **PART LIST**

| NO | . DESCRIPTION | IMAGE    | Qty |
|----|---------------|----------|-----|
| A. | SIDEBOARD     |          | 1   |
| В. | LEG           | <b>1</b> | 4   |

# STEP 1.



#### STEP 2.



## **HARDWARE LIST**

| C. | Allen Bolt<br>6 x 16 mm | 4 |
|----|-------------------------|---|
| D. | Flat Washer<br>8mm      | 4 |
| E. | Allen Key<br>4mm        | 1 |





#### STEP 4.



# NOTES.

Thank you for purchasing this quality product! Be sure to check all packing material carefully for small part that May have come loose inside the carton during shipping.

**CAUTION:** The Item is heavy, assembly should be performed by two people.