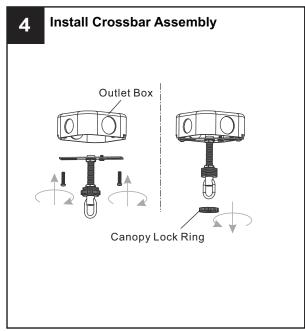

# **MOUNTING HARDWARE**

Crossbar Assembly

Wire Connector x 3

**Outlet Box Screw** 

Ceiling Canopy

Quick Link

Fixture Chain x 1

Your installation is now complete! Restore electricity and save this sheet for future reference.