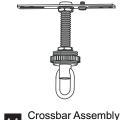

# **MOUNTING HARDWARE**

Crossbar Assembly

Wire Connector x 3

**Outlet Box Screw** 

Ceiling Canopy

Quick Link

Fixture Chain x 1

Your installation is now complete! Restore electricity and save this sheet for future reference.