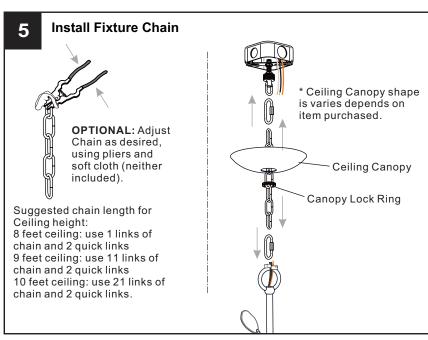

# **MOUNTING HARDWARE**

Crossbar Assembly

Wire Connector x 3

**Outlet Box Screw** 

Ceiling Canopy

Quick Link

Fixture Chain x 1

Your installation is now complete! Restore electricity and save this sheet for future reference.