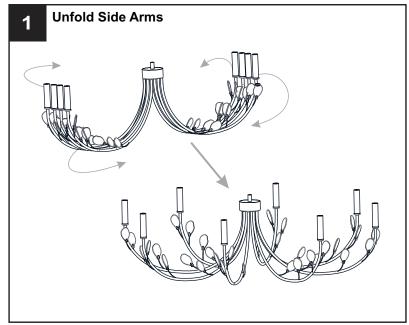

gs and/or labels on the fixture.

#### **CAUTION**

- For your safety, read instructions completely before beginning installation.
- If in doubt about electrical installation, consult a licensed electrician.
- Turn off electricity to fixture before replacing the bulb(s).

#### **TOOLS REQUIRED**













## **CARE AND MAINTENANCE**

Wipe clean using soft, dry cloth or static duster. Always avoid using harsh chemicals and abrasives to clean fixture as they may damage the finish.

If you need further assistance call Quoizel Customer Care at 1-800-645-3184 (9:00am - 5:00pm EST), or visit us on-line at www.quoizel.com.

### **PACKAGE CONTENTS**



# **MOUNTING HARDWARE**









Crossbar Assembly

Wire Connector x 3

**Outlet Box Screw** 

Ceiling Canopy



Quick Link

Fixture Chain x 1



















Your installation is now complete! Restore electricity and save this sheet for future reference.