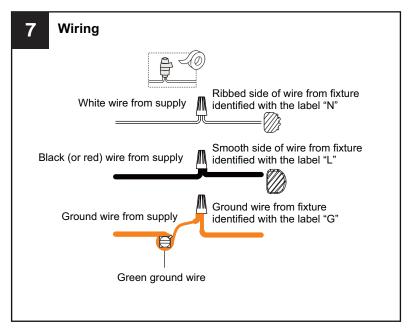

# **MOUNTING HARDWARE**

Crossbar Assembly

Wire Connector x 3

**Outlet Box Screw** 

Ceiling Canopy

Quick Link

Fixture Chain x 1

Your installation is now complete! Restore electricity and save this sheet for future reference.