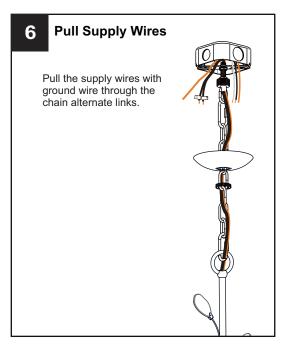

# **MOUNTING HARDWARE**

Crossbar Assembly

Wire Connector x 3

**Outlet Box Screw** 

Ceiling Canopy

Quick Link

Fixture Chain x 1

Your installation is now complete! Restore electricity and save this sheet for future reference.