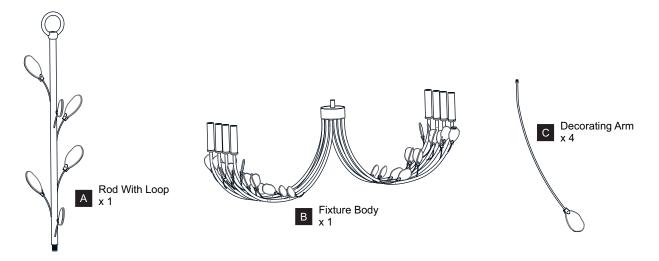

ore beginning installation, turn off electricity at the circuit breaker box or the main fuse box.
- RISK OF FIRE Use bulbs specified by the markings and/or labels on the fixture.

#### **CAUTION**

- For your safety, read instructions completely before beginning installation.
- If in doubt about electrical installation, consult a licensed electrician.
- Turn off electricity to fixture before replacing the bulb(s).

#### **TOOLS REQUIRED**













## **CARE AND MAINTENANCE**

Wipe clean using soft, dry cloth or static duster. Always avoid using harsh chemicals and abrasives to clean fixture as they may damage the finish.

If you need further assistance call Quoizel Customer Care at 1-800-645-3184 (9:00am - 5:00pm EST), or visit us on-line at www.quoizel.com.

### **PACKAGE CONTENTS**



# **MOUNTING HARDWARE**









Crossbar Assembly

Wire Connector x 3

**Outlet Box Screw** 

Ceiling Canopy



Quick Link

Fixture Chain x 1



















Your installation is now complete! Restore electricity and save this sheet for future reference.