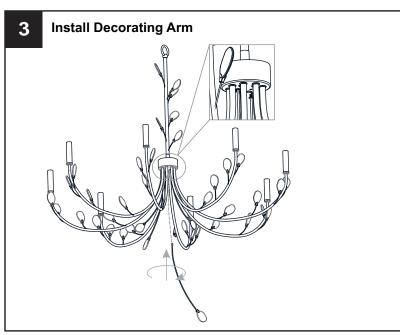

nd/or labels on the fixture.

#### **CAUTION**

- For your safety, read instructions completely before beginning installation.
- If in doubt about electrical installation, consult a licensed electrician.
- Turn off electricity to fixture before replacing the bulb(s).

#### **TOOLS REQUIRED**













## **CARE AND MAINTENANCE**

Wipe clean using soft, dry cloth or static duster. Always avoid using harsh chemicals and abrasives to clean fixture as they may damage the finish.

If you need further assistance call Quoizel Customer Care at 1-800-645-3184 (9:00am - 5:00pm EST), or visit us on-line at www.quoizel.com.

### **PACKAGE CONTENTS**



# **MOUNTING HARDWARE**









Crossbar Assembly

Wire Connector x 3

**Outlet Box Screw** 

Ceiling Canopy



Quick Link

Fixture Chain x 1



















Your installation is now complete! Restore electricity and save this sheet for future reference.