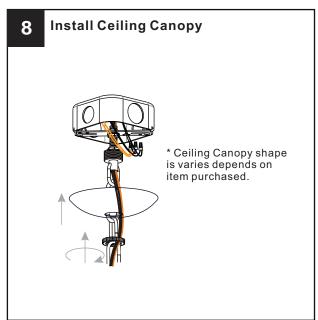

# **MOUNTING HARDWARE**

Crossbar Assembly

Wire Connector x 3

**Outlet Box Screw** 

Ceiling Canopy

Quick Link

Fixture Chain x 1

Your installation is now complete! Restore electricity and save this sheet for future reference.