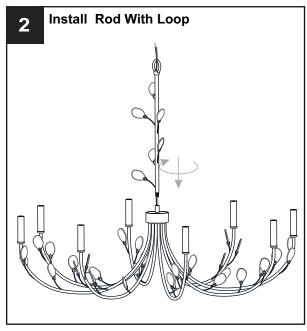

and/or labels on the fixture.

#### **CAUTION**

- For your safety, read instructions completely before beginning installation.
- If in doubt about electrical installation, consult a licensed electrician.
- Turn off electricity to fixture before replacing the bulb(s).

#### **TOOLS REQUIRED**













## **CARE AND MAINTENANCE**

Wipe clean using soft, dry cloth or static duster. Always avoid using harsh chemicals and abrasives to clean fixture as they may damage the finish.

If you need further assistance call Quoizel Customer Care at 1-800-645-3184 (9:00am - 5:00pm EST), or visit us on-line at www.quoizel.com.

### **PACKAGE CONTENTS**



# **MOUNTING HARDWARE**









Crossbar Assembly

Wire Connector x 3

**Outlet Box Screw** 

Ceiling Canopy



Quick Link

Fixture Chain x 1



















Your installation is now complete! Restore electricity and save this sheet for future reference.