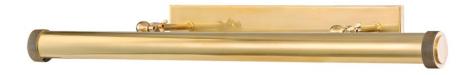

# RIDGEWOOD 5830-AGB

Ridgewood is for those who relish manual functionality and tactile details. It sets a tube within a tube, allowing you to control its length. Knurled knobs and ends to the metal scroll are not merely decorative—they reposition length of light and angle of illumination.

#### DIMENSIONS

Height 4.50" Width/Diameter 30.00" Minimum Height 4.50" Maximum Height 6.00" Canopy/Backplate 0.00" Hanging Type Weight 7.00lb