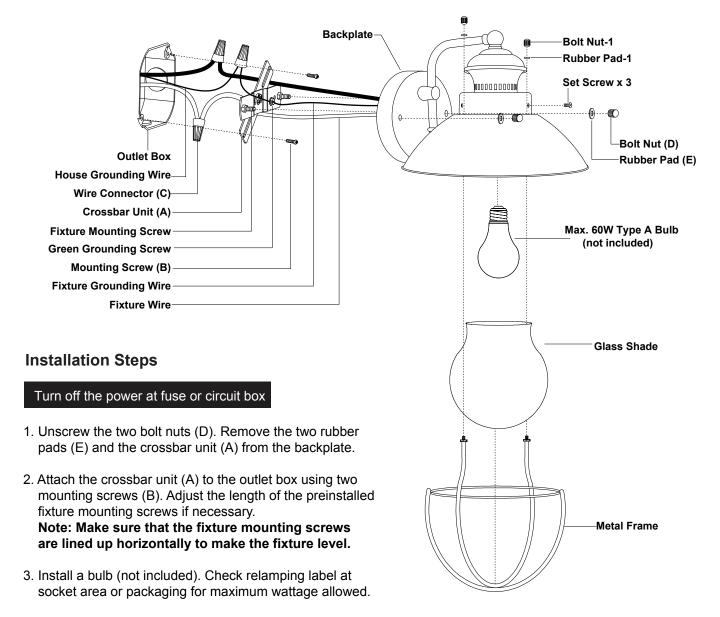

NOTE: 1. Before installing, consult local electrical codes for wiring and grounding requirements.

2. Read and save these instructions.

- 4. Pull out the source wires from the outlet box. Make wire connections using wire connectors (C) as follows:
  - Connect the hot wire (black insulation) from the fixture to the black wire from the power source.
  - Connect the neutral wire (white insulation) from the fixture to the white wire from the power source.
  - Attach the fixture ground wire (bare wire) to the crossbar unit (A) with the green ground screw, then depending on local code, connect it to the house ground wire with the wire connector (C). Carefully put all of the wires back into the outlet box.
- 5. Fasten the glass shade with three set screws.

Note: Please tighten the set screws appropriately to avoid damaging the glass shade.

6. Place the metal frame onto the glass shade carefully, then attach the metal frame to the fixture by using two bolt nuts-1 and rubber pads-1.

## Turn on the power at fuse or circuit box