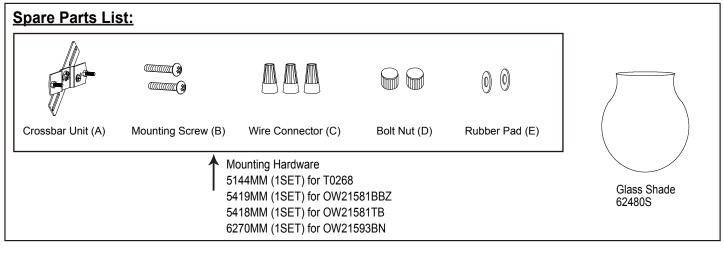

## The following parts are available for reorder if damaged or missing.

Vaxcel warrants all of our products against defects in workmanship and finishes for one year following the date of shipment.

Exclusions: This warranty does not include the failure of products from extreme acts of nature; environmental conditions not suited for the products intended use; operation in temperatures outside of the range specified in the instruction manual; usage with improper power supply, power surges or dips. For coastal locations, some corrosion is considered normal for the environment.