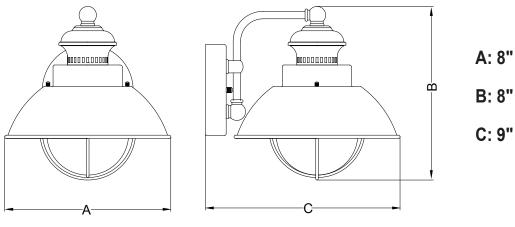

the black wire from the power source.
  - Connect the neutral wire (white insulation) from the fixture to the white wire from the power source.
  - Attach the fixture ground wire (bare wire) to the crossbar unit (A) with the green ground screw, then depending on local code, connect it to the house ground wire with the wire connector (C). Carefully put all of the wires back into the outlet box.
- 5. Fasten the glass shade with three set screws.

Note: Please tighten the set screws appropriately to avoid damaging the glass shade.

6. Place the metal frame onto the glass shade carefully, then attach the metal frame to the fixture by using two bolt nuts-1 and rubber pads-1.

## Turn on the power at fuse or circuit box

## The following parts are available for reorder if damaged or missing.





Vaxcel warrants all of our products against defects in workmanship and finishes for one year following the date of shipment.

Exclusions: This warranty does not include the failure of products from extreme acts of nature; environmental conditions not suited for the products intended use; operation in temperatures outside of the range specified in the instruction manual; usage with improper power supply, power surges or dips. For coastal locations, some corrosion is considered normal for the environment.

1 Year Warranty

Vaxcel reserves the right to repair, replace or issue a credit for any properly installed product, provided it is returned per RMA instruction. This warranty is limited to the cost of the product only and does not extend to transportation, installation or replacement cos