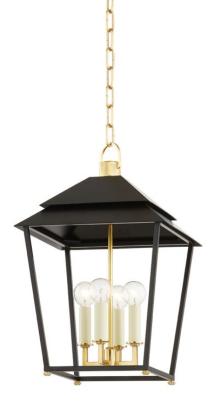

# NATICK 5119-AGB/SBK

Natick is clean, open, and airy. The double roofline stands out from a traditional lantern, while the Aged Brass metal feet and squared arms add to the unique quality of the piece.

## DIMENSIONS

Height 19.25" Width/Diameter 12.50" Minimum Height 22.75" Maximum Height 74.75" Canopy/Backplate 5.00" Hanging Type 54" Chain Weight 11.70lb