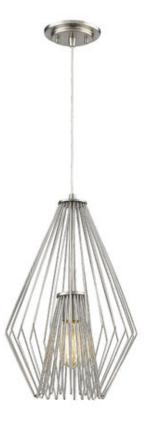

| Product Number                  | 442MP12-BN        |
|---------------------------------|-------------------|
| Collection                      | Quintus           |
| Weight                          | 6.16 lbs          |
| Length/Extension                | 12.25"            |
| Width                           | 12.25"            |
| Height                          | 18.5"             |
| Frame Material                  | Steel             |
| Frame Finish                    | Brushed Nickel    |
| Shade Material                  | Steel             |
| Shade Finish                    | Brushed Nickel    |
| Bulbs                           | 1 x 100W - Medium |
| Chain Length                    | —                 |
| Cord Length                     | 110"              |
| Fitter Measurement              |                   |
| Dimmable                        | Yes               |
| LED Source Lumen                | —                 |
| LED Delivered Lumen             | —                 |
| LED Color Temperature           | —                 |
| LED Color Rendering Index (CRI) | —                 |
| Vanity/Sconce Dual Mount        | —                 |
| Certification                   | CUL/cETLu         |
| Application                     | Dry               |
| UPC                             | 685659068061      |