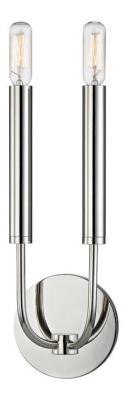

### 2600-PN

Gideon's arms are round rods bent at obtuse angles, submerging into long tubes of metal the same diameter as the tubular bulbs which fit into them. In its chandelier form, a large crystal plate at its base, secured between arms and finial, adds just the right accent to Gideon's minimalism.