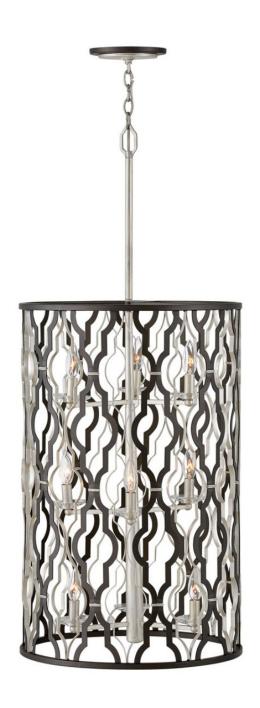

## 3069GG

The Portico pendant highlights the medallion, a classic design element, by fusing this antique pattern with on-trend mixed metal finishes in Glacial and Metallic Matte Bronze to reveal a modern symmetry. Delicate crystal candle cups, an elegantly tapered center column and two-tone canopy ensure refined details emanate throughout Portico's sophisticated design.

FINISH: Glacial WIDTH: 19" HEIGHT: 44.8" DEPTH: 0

LIGHT SOURCE: Socketed

WATTAGE: 9-5w Cand. LED, 60w Equiv.

**HINKLEY** 33000 Pin Oak Parkway Avon Lake, OH 44012 **PHONE: (440) 653-5500** Toll Free: 1 (800) 446-5539 hinkley.com