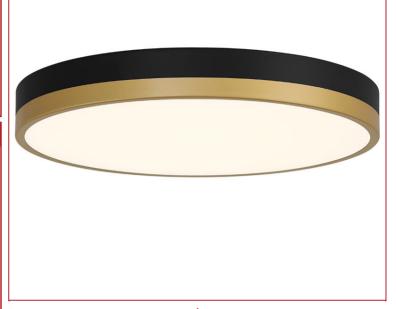

Stock Code: 20823LEDD-BWA/WHT

Collection: Coco

# PRODUCT INFORMATION

Base: 20823 Parent: 20823LEDD

Mounting Type: Ceiling UPC: 641594252385

Finish: Black with Antique Brushed Brass

Diffuser: White

## PRODUCT MEASUREMENTS

FIXTURE\*\* BACKPLATE / CANOPY\*\*

Length: Length
Width: Width:
Diameter 15" Diameter:
Height: 3" Height:

Extension:
Overall Height: