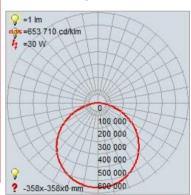

#### **PHOTOMETRICS**

Dimmable: Yes Nominal Lumens: 2500 Lm CRI: 90 Delivered Lumens: 1918 Lm

CCT: 3000K

Recommended Dimmers:

(TRIAC)LEVITON Decora Sureslide 6674; (ELV)LUTRON Skylark Contour CTCL-153P; (ELV)LUTRON Maestro CL MACL-153M; (ELV)LEVITON Decora DSE06-10Z; (TRIAC)LUTRON Skylark CL SCL-153 or SCL-153P; (TRIAC)LUTRON

## **IES FILE**

In addition to Access Lighting's purchase and warranty terms and conditions, by signing below or placing an order, you agree that you are authorized to bind the entity placing any order and acknowledge the following: All of sizes and measurements are approximate and all images are for illustrative purposes only. In the event of an inconsistency, the "Product Measurements" section controls. There also may be slight differences in the colors and designs compared to the displayed and printed images.