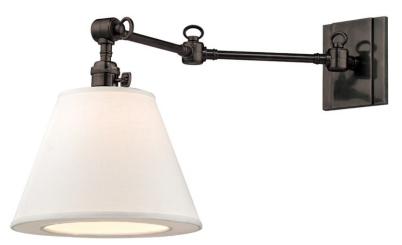

# HILLSDALE 6233-OB

Versatile and attractive, Hillsdale combines the ingenuity of early-twentieth century task lighting with a smart decorative touch from the twenty-first. Vintage cast swivels give the sconces wide-range adjustability, while custom contemporary linen shades swath your space in soft ambient light.

#### DIMENSIONS

Height 12.75" Width/Diameter 10.00" Minimum Height 0.00" Maximum Height 0.00" Canopy/Backplate 0.00" Hanging Type Weight 6.00lb

### **GLASS/SHADES**

Material Linen Attachment Color White