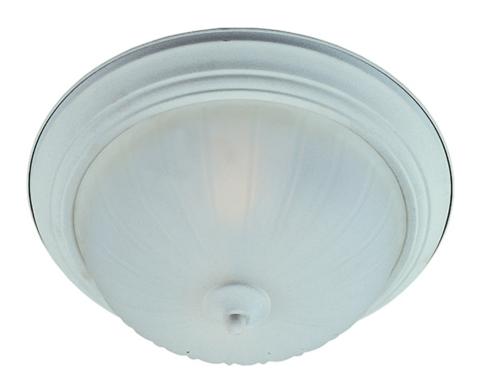

### PRODUCT DESCRIPTION

Maxim Lighting's commitment to both the residential lighting and the home building industries will assure you a product line focused on your lighting needs. With Maxim Lighting you will find quality product that is well designed, well priced and readily available.

#### LAMPING

INPUT VOLTAGE : 120V **LUMENS** : 0 Rated

BULB : 2 x 60W Incandescent E26 Medium , 120W Total

**BULB INCLUDED** : (Not Included)

DIMMABLE : Yes

#### GLASS

Frosted FT