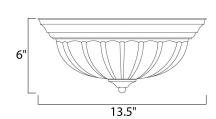

## **MEASUREMENTS**

DIMENSION : 13.5" L x 13.5" W x 6" H

HANGING WEIGHT : 1.15 lb