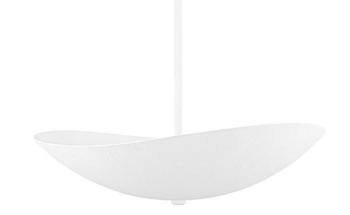

# **FABIUS**

1424-WP

A curved shade of white plaster gives Fabius a sense of sway and a feeling of movement. With its neutral colors and organic feel, this simple yet sophisticated fixture feels at home in any home. A diffuser over the shade creates an even, soft light.