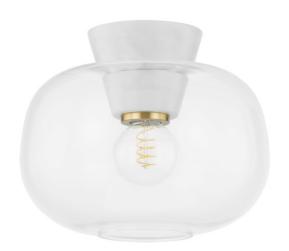

#### H869501-AGB

A marriage of opposing materials, this sculptural flush mount features a honed Thasos marble canopy, which creates the illusion of piercing through a soft glass shade. The bubble-like nature of the clear glass swells around the light source. Accessible, yet with a designer feel, Ariella floats overhead in contemporary bathrooms, bedrooms, and kitchens.