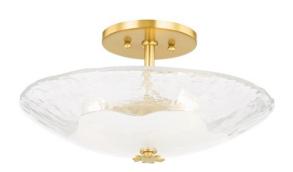

# KBS1742503S-AGB

Glass takes center stage in this exquisite flush mount. The round shade is made of a thick piece of hand-blown piastra glass, each with a unique, opaque Blonchino at the center. Mounted close to the ceiling, light fills the shade and reflects off the ceiling back into it, creating a mesmerizing, almost motion-like glow. The decorative aged brass finial adds to the piece's distinctive design.