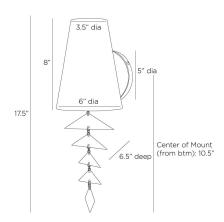

## ELLIE SCONCE

DWI14 H: 17.5 IN, W: 6 IN, D: 6.5 IN Gold Leaf Contract Suitable As Is The traditional shaded sconce of gold-leafed iron gets a whimsical twist with the addition of free-hanging panes. Recalling a delicate fishbone or windchime blowing in the wind, the reflective movement adds charm and intrigue wherever it is hung. Finish will vary.

## APPEARANCE

Material Finish Will Vary Top Coat/Sealant

lron true true

6.00

10.5 IN

DIMENSIONS

Center Of Mount From Btm Shade Backplate

WIRING

Rating Suggested Bulb Type Cord Socket Photographed Bulb Maximum Watt Voltage true

Top: 3.50 IN, Dia: 6.00 IN Dia: 5.00 IN

Damp

G12 1 FT, Clear/Silver, SVT 1, Type B - E12 1.5" Clear Bulb 40 110-120 V COMPLIANCY Rohs