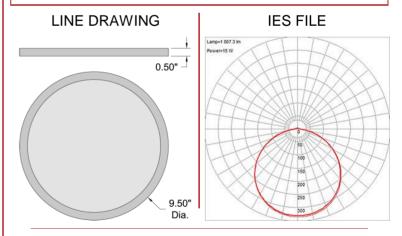

| Stock Code: 20812LEDD-WH/ACR Collection: Disc  PRODUCT INFORMATION  Base: 20812 Parent: 20812LEDD  Mounting Type: Ceiling UPC: 641594224672  Finish: White |                                                  | Project Name: |
|------------------------------------------------------------------------------------------------------------------------------------------------------------|--------------------------------------------------|---------------|
| Diffuser: Acrylic Lens                                                                                                                                     | MEASUREMENTS BACKPLATE / CANOPY                  |               |
| Length: Width: Diameter 9.5" Height: 0.5" Extension: Overall Height:                                                                                       | Length<br>Width:<br>Diameter:<br>Height:         |               |
| SPECIFICATIONS Frame Material: Aluminu Diffuser Material: Acrylic Lamping Type: SSL (Dec                                                                   | icated LED) Jbox: Standard<br>Lamp Wattage: 15 W |               |

**QUALIFICATIONS** 

Location Rating Damp

Certifitcation: ETL (US/Canada) Listed

ADA Compliant: No Energy Star: No

JA8 Compliant: Yes Emergency Lighting: No

Marine Grade: No Warranty: 5 Year

**PHOTOMETRICS** 

Dimmable: Yes Nominial Lumens 1100 Lm CRI: 90 Delivered Lumens: 1067 Lm

CCT: 3000K

Recommended Dimmers:

(ELV)LUTRON Caseta PD - 6WCL; (ELV)LUTRON Maestro CL MACL-153M; (TRIAC)LUTRON Diva DVCL-153P; (ELV)LUTRON