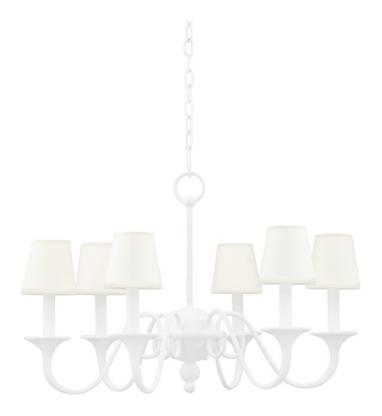

WINDSOR MDS432-WP

Wonderfully whimsical, Windsor possesses natural grace and inherent style. Classic in form, the candelabra silhouette features perfectly scaled linen shades that complement the frame's fluid curves. A white plaster finish gives the piece artistic elegance, setting it apart from a mirage of metal chandeliers. Available as a wall sconce and chandelier.

#### FINISHES

White Plaster (WP)

#### DIMENSIONS

Height 19.00" Width/Diameter 29.50" Minimum Height 26.00" Maximum Height 65.00" Canopy/Backplate 6.00" Hanging Type Weight 23.00lb